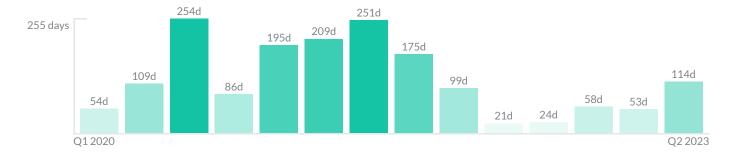

## **Similar Properties**

DAYS ON THE MARKET

Everyday 3 months we monitor how many days it takes for similar properties to be sold. This is also a good indicator to know when to buy or sale!