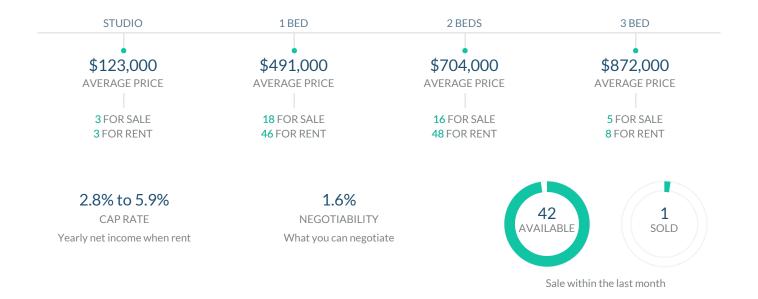

## Insights

IN BRICKELL ON THE RIVER

Below the average listing prices of available unit per property type.