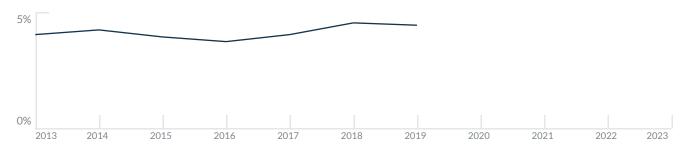

### **Mortage Rates**

PER YEAR

Understanding mortgage economics is important when you want to buy with a loan. Below is the historical yearly average mortgage rates in the Unites States retrieved from Freddie Mac©