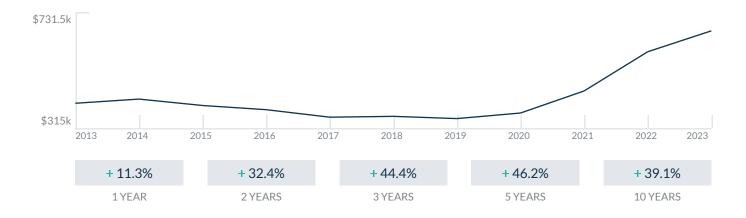

### **Property Stats**

POSTAL CODE 33131

The property stats graph represents the median price evolution since ten years in your postal code area.